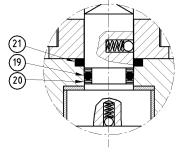

## **COMPONENT PARTS**

| 33  | VOLANT / HANDWHEEL                         |
|-----|--------------------------------------------|
| 32  | JOINT OCTOGONAL / OCTOGONAL RING JOINT     |
| 31  | GARNITURE D'ETANCHEITE / PACKING           |
| 30  | BRIDE DE FOULOIR / GLAND FLANGE            |
| 29  | AXE DE COMMANDE / STEM                     |
| 28  | CHAPEAU / BONNET                           |
| 27  | RESSORT / SPRING                           |
| 25  | PLAQUE D'IDENTIFICATION / FIRM PLATE       |
| 24  | VIS / SCREW                                |
| 23  | ECROU HAUT/ HEAVY HEX NUT                  |
| 22  | TIRANT / STUD                              |
| 21  | GARNITURE D'ETANCHEITE / PACKING RING      |
| 20  | BAGUE ANTI-EXTRUSION / ANTI EXTRUSION RING |
| 19  | JOINT TORIQUE / O'RING                     |
| 15  | REDUCTEUR / GEARBOX                        |
| 14  | ANTI - STATIQUE / ANTI-STATIC              |
| 13  | PALIER / BUSH                              |
| 12  | JOINT DE SIEGE / SEAT SPACER               |
| 11  | SIEGE / SEAT                               |
| 10  | PRESSE ETOUPE DE SIEGE / SEAT ACTIVATOR    |
| 09  | SUPPORT DE SIEGE / SEAT HOLDER             |
| 08  | AXE INFERIEUR / TRUNNION                   |
| 07  | AXE DE COMMANDE / STEM                     |
| 06  | TOURNANT SPHERIQUE / BALL                  |
| 05  | BRIDE D'AXE INFERIEUR / TRUNNION FLANGE    |
| 04  | CHAPEAU / BONNET                           |
| 03  | EMBOUT / BODY CONNECTOR                    |
| 02  | EMBOUT / BODY CONNECTOR                    |
| 01  | CORPS / BODY                               |
| REP | DESIGNATION                                |
|     |                                            |