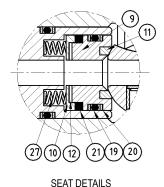

## **COMPONENT PARTS**

| 33  | VOLANT / HANDWHEEL                         |
|-----|--------------------------------------------|
| 32  | JOINT OCTOGONAL / OCTOGONAL RING JOINT     |
| 31  | GARNITURE D'ETANCHEITE / PACKING           |
| 30  | BRIDE DE FOULOIR / GLAND FLANGE            |
| 29  | AXE DE COMMANDE / STEM                     |
| 28  | CHAPEAU / BONNET                           |
| 27  | RESSORT / SPRING                           |
| 25  | PLAQUE D'IDENTIFICATION / FIRM PLATE       |
| 24  | VIS / SCREW                                |
| 23  | ECROU HAUT/ HEAVY HEX NUT                  |
| 22  | TIRANT / STUD                              |
| 21  | GARNITURE D'ETANCHEITE / PACKING RING      |
| 20  | BAGUE ANTI-EXTRUSION / ANTI EXTRUSION RING |
| 19  | JOINT TORIQUE / O'RING                     |
| 15  | REDUCTEUR / GEARBOX                        |
| 14  | ANTI - STATIQUE / ANTI-STATIC              |
| 13  | PALIER / BUSH                              |
| 12  | JOINT DE SIEGE / SEAT SPACER               |
| 11  | SIEGE / SEAT                               |
| 10  | PRESSE ETOUPE DE SIEGE / SEAT ACTIVATOR    |
| 09  | SUPPORT DE SIEGE / SEAT HOLDER             |
| 08  | AXE INFERIEUR / TRUNNION                   |
| 07  | AXE DE COMMANDE / STEM                     |
| 06  | TOURNANT SPHERIQUE / BALL                  |
| 05  | BRIDE D'AXE INFERIEUR / TRUNNION FLANGE    |
| 04  | CHAPEAU / BONNET                           |
| 03  | EMBOUT / BODY CONNECTOR                    |
| 02  | EMBOUT / BODY CONNECTOR                    |
| 01  | CORPS / BODY                               |
| REP | DESIGNATION                                |
|     |                                            |