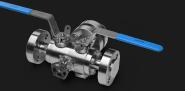

## **BALL VALVE**

## DBB ARBRÉ TRUNNION BALL DBB

STEM DETAILS

Sizes from 2" to 6"

**Pressure Ratings** ANSI: 150 to 2500 - API: 2,000 to 10,000

Material Carbon Steel / Stainless Steel / Duplex Steel /

Aluminum Bronze / High Nickel Alloys / Titanium... Forged or cast construction