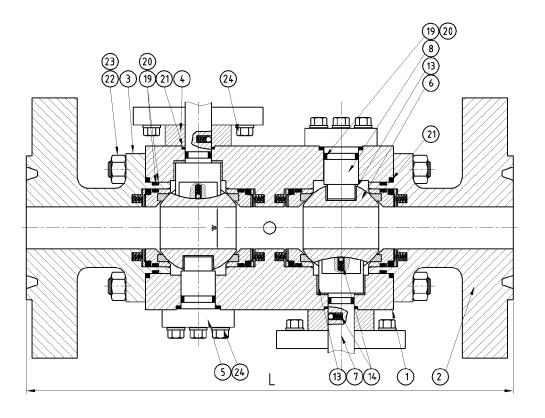

## **COMPONENT PARTS**

| 33  | VOLANT / HANDWHEEL                         |
|-----|--------------------------------------------|
| 32  | JOINT OCTOGONAL / OCTOGONAL RING JOINT     |
| 31  | GARNITURE D'ETANCHEITE / PACKING           |
| 30  | BRIDE DE FOULOIR / GLAND FLANGE            |
| 29  | AXE DE COMMANDE / STEM                     |
| 28  | CHAPEAU / BONNET                           |
| 27  | RESSORT / SPRING                           |
| 25  | PLAQUE D'IDENTIFICATION / FIRM PLATE       |
| 24  | VIS / SCREW                                |
| 23  | ECROU HAUT/ HEAVY HEX NUT                  |
| 22  | TIRANT / STUD                              |
| 21  | GARNITURE D'ETANCHEITE / PACKING RING      |
| 20  | BAGUE ANTI-EXTRUSION / ANTI EXTRUSION RING |
| 19  | JOINT TORIQUE / O'RING                     |
| 15  | REDUCTEUR / GEARBOX                        |
| 14  | ANTI - STATIQUE / ANTI-STATIC              |
| 13  | PALIER / BUSH                              |
| 12  | JOINT DE SIEGE / SEAT SPACER               |
| 11  | SIEGE / SEAT                               |
| 10  | PRESSE ETOUPE DE SIEGE / SEAT ACTIVATOR    |
| 09  | SUPPORT DE SIEGE / SEAT HOLDER             |
| 08  | AXE INFERIEUR / TRUNNION                   |
| 07  | AXE DE COMMANDE / STEM                     |
| 06  | TOURNANT SPHERIQUE / BALL                  |
| 05  | BRIDE D'AXE INFERIEUR / TRUNNION FLANGE    |
| 04  | CHAPEAU / BONNET                           |
| 03  | EMBOUT / BODY CONNECTOR                    |
| 02  | EMBOUT / BODY CONNECTOR                    |
| 01  | CORPS / BODY                               |
| REP | DESIGNATION                                |
|     |                                            |