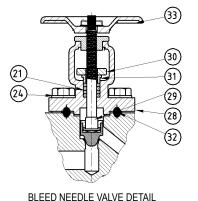

## **COMPONENT PARTS**

| 33  | VOLANT / HANDWHEEL                         |
|-----|--------------------------------------------|
| 32  | JOINT OCTOGONAL / OCTOGONAL RING JOINT     |
| 31  | GARNITURE D'ETANCHEITE / PACKING           |
| 30  | BRIDE DE FOULOIR / GLAND FLANGE            |
| 29  | AXE DE COMMANDE / STEM                     |
| 28  | CHAPEAU / BONNET                           |
| 27  | RESSORT / SPRING                           |
| 25  | PLAQUE D'IDENTIFICATION / FIRM PLATE       |
| 24  | VIS / SCREW                                |
| 23  | ECROU HAUT/ HEAVY HEX NUT                  |
| 22  | TIRANT / STUD                              |
| 21  | GARNITURE D'ETANCHEITE / PACKING RING      |
| 20  | BAGUE ANTI-EXTRUSION / ANTI EXTRUSION RING |
| 19  | JOINT TORIQUE / O'RING                     |
| 15  | REDUCTEUR / GEARBOX                        |
| 14  | ANTI - STATIQUE / ANTI-STATIC              |
| 13  | PALIER / BUSH                              |
| 12  | JOINT DE SIEGE / SEAT SPACER               |
| 11  | SIEGE / SEAT                               |
| 10  | PRESSE ETOUPE DE SIEGE / SEAT ACTIVATOR    |
| 09  | SUPPORT DE SIEGE / SEAT HOLDER             |
| 08  | AXE INFERIEUR / TRUNNION                   |
| 07  | AXE DE COMMANDE / STEM                     |
| 06  | TOURNANT SPHERIQUE / BALL                  |
| 05  | BRIDE D'AXE INFERIEUR / TRUNNION FLANGE    |
| 04  | CHAPEAU / BONNET                           |
| 03  | EMBOUT / BODY CONNECTOR                    |
| 02  | EMBOUT / BODY CONNECTOR                    |
| 01  | CORPS / BODY                               |
| REP | DESIGNATION                                |
|     |                                            |