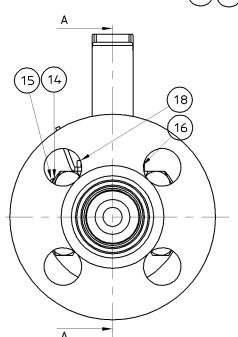

## COMPONENT PARTS

| CUMPUNENT PARTS |                                                 |
|-----------------|-------------------------------------------------|
| 23              | BAGUE ANTI-EXTRUSION / ANTI EXTRUSION RING      |
| 22              | VIS / SCREW                                     |
| 21              | JOINT TORIQUE / O'RING                          |
| 20              | BAGUE DEUX PIECES / SPLIT RING                  |
| 19              | JOINT TORIQUE / O'RING                          |
| 18              | VIS DE FIXATION / SCREW (OPTION)                |
| 17              | PATTE DE VERROUILLAGE / LOCKING DEVICE (OPTION) |
| 16              | GOUPILLE / PIN                                  |
| 15              | RIVET / RIVET                                   |
| 14              | PLAQUE D'IDENTIFICATION / FIRM PLATE            |
| 13              | JOINT D'ETANCHEITE / BODY CONNECTOR SEAL        |
| 12              | ECROU / NUT                                     |
| 11              | ECROU DE FOULOIR / GLAND NUT                    |
| 10              | RONDELLE RESSORT / DISC SPRING                  |
| 09              | POIGNEE / HANDLE                                |
|                 | FOULOIR / PACKING GLAND                         |
| 07              | GARNITURE D'ETANCHEITE / PACKING RING           |
| 06              | RONDELLE DE FRICTION / FRICTION RING            |
| 05              | ELEMENT D'ETANCHEITE / BODY SEAT RING           |
| 04              | AXE DE COMMANDE / STEM                          |
| 03              | TOURNANT SPHERIQUE / BALL                       |
| 02              | EMBOUT / END CONNECTOR                          |
| 01              | CORPS / BODY                                    |
| REP             | DESIGNATION                                     |