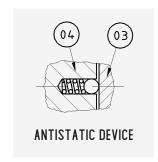

## COMPONENT PARTS

| CUMPUNENT PARTS |                                                 |
|-----------------|-------------------------------------------------|
| 23              | BAGUE ANTI-EXTRUSION / ANTI EXTRUSION RING      |
| 22              | VIS / SCREW                                     |
| 21              | JOINT TORIQUE / O'RING                          |
| 20              | BAGUE DEUX PIECES / SPLIT RING                  |
| 19              | JOINT TORIQUE / O'RING                          |
| 18              | VIS DE FIXATION / SCREW (OPTION)                |
| 17              | PATTE DE VERROUILLAGE / LOCKING DEVICE (OPTION) |
| 16              | GOUPILLE / PIN                                  |
| 15              | RIVET / RIVET                                   |
| 14              | PLAQUE D'IDENTIFICATION / FIRM PLATE            |
| 13              | JOINT D'ETANCHEITE / BODY CONNECTOR SEAL        |
| 12              | ECROU / NUT                                     |
| 11              | ECROU DE FOULOIR / GLAND NUT                    |
| 10              | RONDELLE RESSORT / DISC SPRING                  |
| 09              | POIGNEE / HANDLE                                |
|                 | FOULOIR / PACKING GLAND                         |
| 07              | GARNITURE D'ETANCHEITE / PACKING RING           |
| 06              | RONDELLE DE FRICTION / FRICTION RING            |
| 05              | ELEMENT D'ETANCHEITE / BODY SEAT RING           |
| 04              | AXE DE COMMANDE / STEM                          |
| 03              | TOURNANT SPHERIQUE / BALL                       |
| 02              | EMBOUT / END CONNECTOR                          |
| 01              | CORPS / BODY                                    |
| REP             | DESIGNATION                                     |