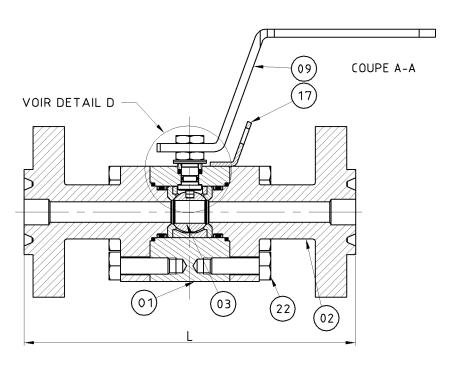

## COMPONENT PARTS

| CUMPUNENT PARTS |                                                 |
|-----------------|-------------------------------------------------|
| 23              | BAGUE ANTI-EXTRUSION / ANTI EXTRUSION RING      |
| 22              | VIS / SCREW                                     |
| 21              | JOINT TORIQUE / O'RING                          |
| 20              | BAGUE DEUX PIECES / SPLIT RING                  |
| 19              | JOINT TORIQUE / O'RING                          |
| 18              | VIS DE FIXATION / SCREW (OPTION)                |
| 17              | PATTE DE VERROUILLAGE / LOCKING DEVICE (OPTION) |
| 16              | GOUPILLE / PIN                                  |
| 15              | RIVET / RIVET                                   |
| 14              | PLAQUE D'IDENTIFICATION / FIRM PLATE            |
| 13              | JOINT D'ETANCHEITE / BODY CONNECTOR SEAL        |
| 12              | ECROU / NUT                                     |
| 11              | ECROU DE FOULOIR / GLAND NUT                    |
| 10              | RONDELLE RESSORT / DISC SPRING                  |
| 09              | POIGNEE / HANDLE                                |
|                 | FOULOIR / PACKING GLAND                         |
| 07              | GARNITURE D'ETANCHEITE / PACKING RING           |
| 06              | RONDELLE DE FRICTION / FRICTION RING            |
| 05              | ELEMENT D'ETANCHEITE / BODY SEAT RING           |
| 04              | AXE DE COMMANDE / STEM                          |
| 03              | TOURNANT SPHERIQUE / BALL                       |
| 02              | EMBOUT / END CONNECTOR                          |
| 01              | CORPS / BODY                                    |
| REP             | DESIGNATION                                     |