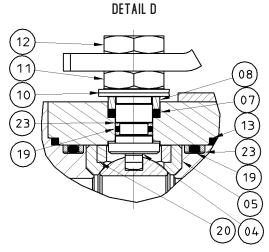

## COMPONENT PARTS

| CUMPUNENT PARTS |                                                 |
|-----------------|-------------------------------------------------|
| 23              | BAGUE ANTI-EXTRUSION / ANTI EXTRUSION RING      |
| 22              | VIS / SCREW                                     |
| 21              | JOINT TORIQUE / O'RING                          |
| 20              | BAGUE DEUX PIECES / SPLIT RING                  |
| 19              | JOINT TORIQUE / O'RING                          |
| 18              | VIS DE FIXATION / SCREW (OPTION)                |
| 17              | PATTE DE VERROUILLAGE / LOCKING DEVICE (OPTION) |
| 16              | GOUPILLE / PIN                                  |
| 15              | RIVET / RIVET                                   |
| 14              | PLAQUE D'IDENTIFICATION / FIRM PLATE            |
| 13              | JOINT D'ETANCHEITE / BODY CONNECTOR SEAL        |
| 12              | ECROU / NUT                                     |
| 11              | ECROU DE FOULOIR / GLAND NUT                    |
| 10              | RONDELLE RESSORT / DISC SPRING                  |
| 09              | POIGNEE / HANDLE                                |
|                 | FOULOIR / PACKING GLAND                         |
| 07              | GARNITURE D'ETANCHEITE / PACKING RING           |
| 06              | RONDELLE DE FRICTION / FRICTION RING            |
| 05              | ELEMENT D'ETANCHEITE / BODY SEAT RING           |
| 04              | AXE DE COMMANDE / STEM                          |
| 03              | TOURNANT SPHERIQUE / BALL                       |
| 02              | EMBOUT / END CONNECTOR                          |
| 01              | CORPS / BODY                                    |
| REP             | DESIGNATION                                     |