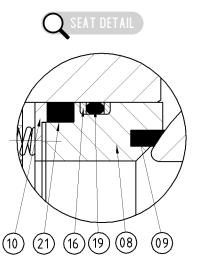

## **COMPONENT PARTS**

| 28  | ANTISTATIQUE / ANTI-STATIC DEVICE               |
|-----|-------------------------------------------------|
| 27  | PATTE DE VERROUILLAGE / LOCKING DEVICE (OPTION) |
| 26  | POIGNEE / HANDLE                                |
| 25  | PLAQUE D'IDENTIFICATION / FIRM PLATE            |
| 24  | VIS / SCREW                                     |
| 23  | ECROU HAUT / HEAVY HEX NUT                      |
| 22  | TIRANT / STUD                                   |
| 21  | GARNITURE D'ETANCHEITE / PACKING RING           |
| 20  | RONDELLE DE FRICTION / FRICTION RING            |
| 19  | JOINT TORIQUE / O'RING                          |
| 18  | GOUPILLE / PIN                                  |
| 17  | CHAPEAU / BONNET                                |
| 16  | BAGUE ANTI-EXTRUSION / ANTI EXTRUSION RING      |
| 15  | RESSORT / SPRING                                |
| 13  | PALIER / BUSH                                   |
| 12  | RONDELLE / WASHER                               |
| 11  | VIS / SCREW                                     |
| 10  | PRESSE ETOUPE DE SIEGE / SEAT ACTIVATOR         |
| 09  | SIEGE / SEAT                                    |
| 08  | SUPPORT DE SIEGE / SEAT HOLDER                  |
| 07  | AXE DE COMMANDE / STEM                          |
| 06  | TOURNANT SPHERIQUE / BALL                       |
| 05  | BRIDE D'AXE INFERIEUR / TRUNNION FLANGE         |
| 04  | PALIER / BUSH                                   |
| 03  | AXE INFERIEUR / TRUNNION                        |
| 02  | EMBOUT / END CONNECTOR                          |
| 01  | CORPS / BODY                                    |
| REP | DESIGNATION                                     |
|     |                                                 |