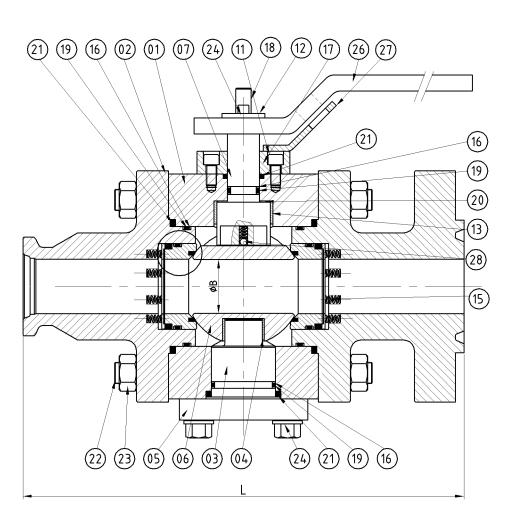

## **COMPONENT PARTS**

| 28  | ANTISTATIQUE / ANTI-STATIC DEVICE               |
|-----|-------------------------------------------------|
| 27  | PATTE DE VERROUILLAGE / LOCKING DEVICE (OPTION) |
| 26  | POIGNEE / HANDLE                                |
| 25  | PLAQUE D'IDENTIFICATION / FIRM PLATE            |
| 24  | VIS / SCREW                                     |
| 23  | ECROU HAUT / HEAVY HEX NUT                      |
| 22  | TIRANT / STUD                                   |
| 21  | GARNITURE D'ETANCHEITE / PACKING RING           |
| 20  | RONDELLE DE FRICTION / FRICTION RING            |
| 19  | JOINT TORIQUE / O'RING                          |
| 18  | GOUPILLE / PIN                                  |
| 17  | CHAPEAU / BONNET                                |
| 16  | BAGUE ANTI-EXTRUSION / ANTI EXTRUSION RING      |
| 15  | RESSORT / SPRING                                |
| 13  | PALIER / BUSH                                   |
| 12  | RONDELLE / WASHER                               |
| 11  | VIS / SCREW                                     |
| 10  | PRESSE ETOUPE DE SIEGE / SEAT ACTIVATOR         |
| 09  | SIEGE / SEAT                                    |
| 08  | SUPPORT DE SIEGE / SEAT HOLDER                  |
| 07  | AXE DE COMMANDE / STEM                          |
| 06  | TOURNANT SPHERIQUE / BALL                       |
| 05  | BRIDE D'AXE INFERIEUR / TRUNNION FLANGE         |
| 04  | PALIER / BUSH                                   |
| 03  | AXE INFERIEUR / TRUNNION                        |
| 02  | EMBOUT / END CONNECTOR                          |
| 01  | CORPS / BODY                                    |
| REP | DESIGNATION                                     |
|     |                                                 |